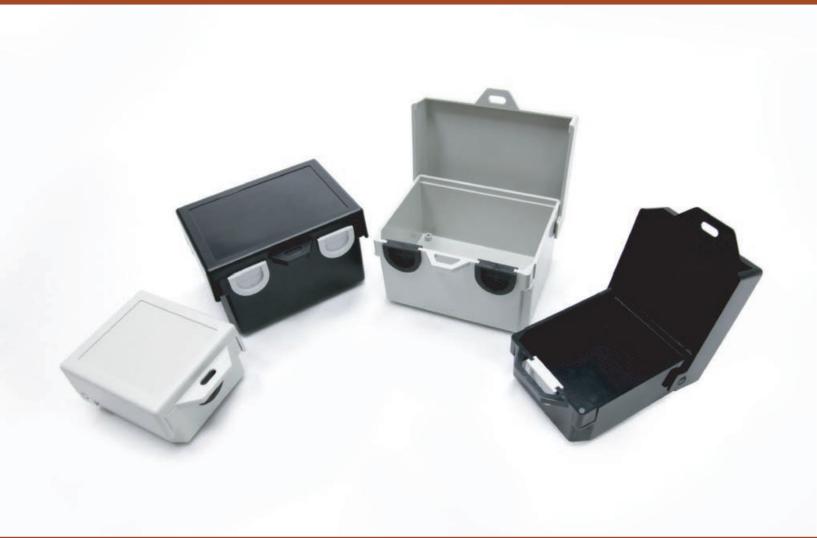

# **SNAP-IN PLASTIC BOX WITH HINGED COVER**

#### **MATERIAL:**

High impact ABS UL94-HB ABS, light grey and black colors are available for selection.

#### **FEATURES:**

- Snap-in design can be opened and closed easily without the tool.
- Rubber of the cable entry can be cut by knife easily for the cable connection.
- 4 pcs of internal bosses are available for PCB assembly.
- Ideally use for indoor/outdoor telecommunication device.

| ITEM No. | CABLE ENTRY | COLOR | EXTERNAL DIMENSION(MM) |
|----------|-------------|-------|------------------------|
| GH001G   | 1 WAY       | Grey  | 91 X 79 X 45           |
| GH001B   | 1 WAY       | Black | 91 X 79 X 45           |
| GH002G   | 2 WAY       | Grey  | 91 X 122 X 69          |
| GH002B   | 2 WAY       | Black | 91 X 122 X 69          |