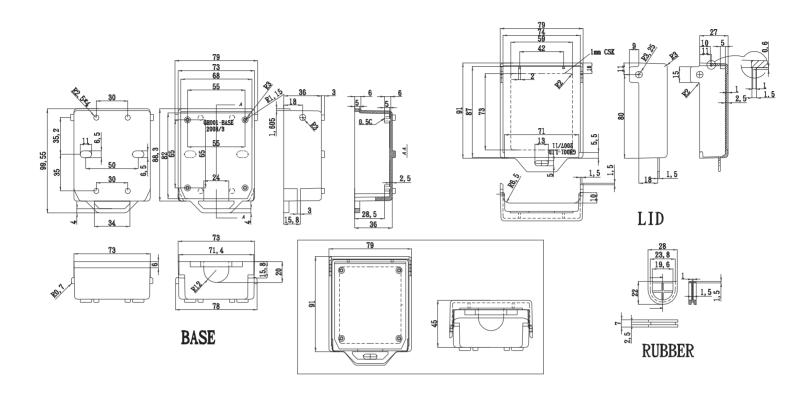

| ITEM No. | CABLE ENTRY | COLOR | EXTERNAL DIMENSION(MM) |
|----------|-------------|-------|------------------------|
| GH001G   | 1 WAY       | Grey  | 91 X 79 X 45           |
| GH001B   | 1 WAY       | Black | 91 X 79 X 45           |
| GH002G   | 2 WAY       | Grey  | 91 X 122 X 69          |
| GH002B   | 2 WAY       | Black | 91 X 122 X 69          |