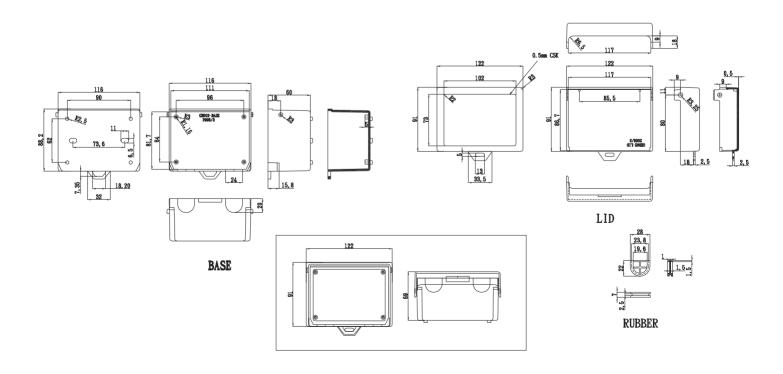

| ITEM No. | CABLE ENTRY | COLOR | EXTERNAL DIMENSION(MM) |
|----------|-------------|-------|------------------------|
| GH001G   | 1 WAY       | Grey  | 91 X 79 X 45           |
| GH001B   | 1 WAY       | Black | 91 X 79 X 45           |
| GH002G   | 2 WAY       | Grey  | 91 X 122 X 69          |
| GH002B   | 2 WAY       | Black | 91 X 122 X 69          |

## GH002